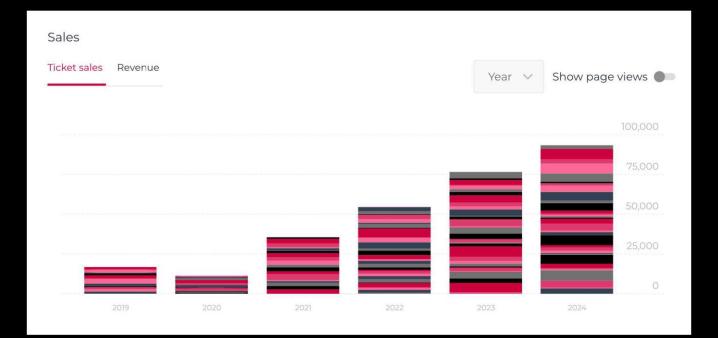

|                    |                     |       |  |
| + ≡                         | Loodo           | - Book                   | ott - Ch             | offield -                                                               | Choff                    |                        |                            | Hull - York -                                            |                    |                     |       |  |
| + =                         | Leeds           | <ul> <li>Beck</li> </ul> | ett 🔹 Sh             | erfield •                                                               | Snett                    | leid Halla             | am 🔻 🛛                     | Hull 🔻 York 🔻                                            |                    |                     |       |  |





# INVADES